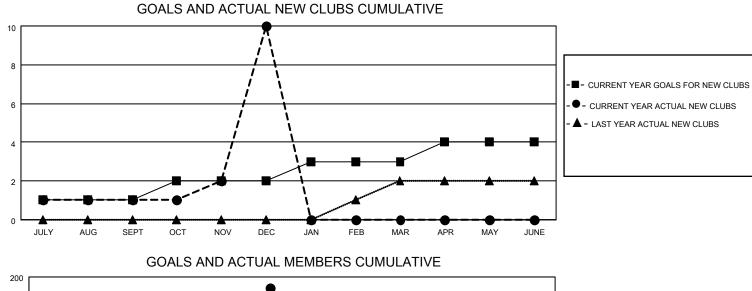

## LOCATION PAKISTAN

District 305 S

Results as of: 12/31/2020

| Clubs                 |               |           |               | Members               |                         |                         |                                                    |  |
|-----------------------|---------------|-----------|---------------|-----------------------|-------------------------|-------------------------|----------------------------------------------------|--|
| RESULTS FOR 2020-2021 |               |           |               | RESULTS FOR 2020-2021 |                         |                         |                                                    |  |
| QUARTER               | NEW CLUB GOAL | NEW CLUBS | DROPPED CLUBS | QUARTER               | IBER GROWTH NET<br>GOAL | MEMBER GROWTH<br>ACTUAL | DROPPED<br>MEMBERS ACTUAL<br>(including transfers) |  |
| JULY/AUG/SEPT         | 1             | 1         | 0             | JULY/AUG/SEPT         | 8                       | 71                      | 26                                                 |  |
| OCT/NOV/DEC           | 1             | 9         | 0             | OCT/NOV/DEC           | 8                       | 279                     | 133                                                |  |
| JAN/FEB/MAR           | 1             | 0         | 0             | JAN/FEB/MAR           | 8                       | 0                       | 0                                                  |  |
| APR/MAY/JUNE          | 1             | 0         | 0             | APR/MAY/JUNE          | 10                      | 0                       | 0                                                  |  |