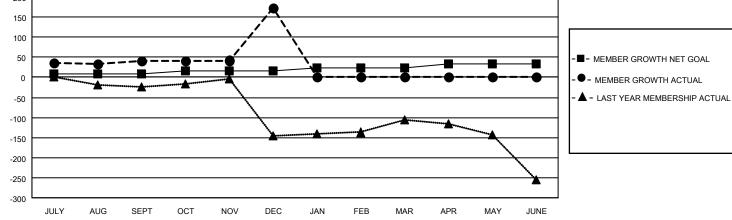

## LOCATION PAKISTAN

District 305 S

Results as of: 12/31/2020

| Clubs                 |               |           |               | Members               |                         |                         |                                                    |  |
|-----------------------|---------------|-----------|---------------|-----------------------|-------------------------|-------------------------|----------------------------------------------------|--|
| RESULTS FOR 2020-2021 |               |           |               | RESULTS FOR 2020-2021 |                         |                         |                                                    |  |
| QUARTER               | NEW CLUB GOAL | NEW CLUBS | DROPPED CLUBS | QUARTER               | IBER GROWTH NET<br>GOAL | MEMBER GROWTH<br>ACTUAL | DROPPED<br>MEMBERS ACTUAL<br>(including transfers) |  |
| JULY/AUG/SEPT         | 1             | 1         | 0             | JULY/AUG/SEPT         | 8                       | 71                      | 26                                                 |  |
| OCT/NOV/DEC           | 1             | 9         | 0             | OCT/NOV/DEC           | 8                       | 279                     | 133                                                |  |
| JAN/FEB/MAR           | 1             | 0         | 0             | JAN/FEB/MAR           | 8                       | 0                       | 0                                                  |  |
| APR/MAY/JUNE          | 1             | 0         | 0             | APR/MAY/JUNE          | 10                      | 0                       | 0                                                  |  |